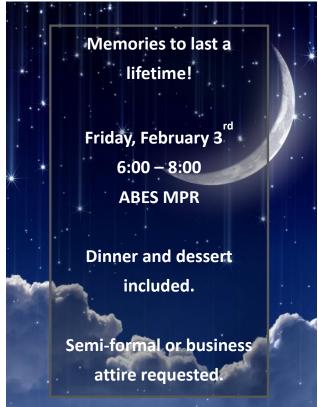

## FRIDAY, FEBRUARY 3rd 2017 ADOBE BLUFFS FATHER\*/DAUGHTER DANCE

## **Magic & Moonlight**

Share a magical sparkling evening of fun, making memories she will never forget! Festivities begin at 6:00 and end at the stroke of 8:00. Semi-formal or business attire requested. Dinner and dessert will be provided. Great photo opportunities!