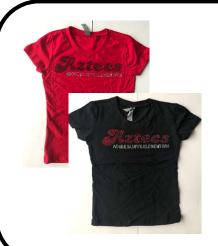

### Aztec Sequined Design

Colors: Red & Black

#### V-Neck T-shirts

Youth Sizes: XS to XL \$18 Ladies Sizes: S to XL \$20