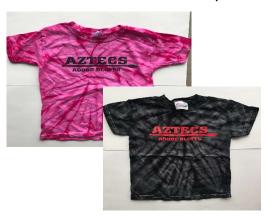

# Aztec Tie Dye T-shirt

Youth Sizes: XS to XL \$15 Adult Sizes: 5 to XL \$18

Colors: Pink & Black