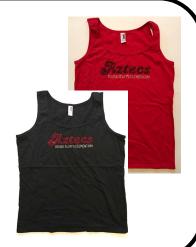

# ADOBE BLUFFS SPIRIT WEAR



### Aztec Sequined Design

Colors: Red & Black

#### V-Neck T-shirts

Youth Sizes: XS to XL \$18 Ladies Sizes: S to XL \$20

#### Ladies Tank Tops

Ladies Sizes: S to XL \$18



# Aztec Tie Dye T-shirt

Youth Sizes: XS to XL \$15 Adult Sizes: 5 to XL \$18



Colors: Pink & Black

## Aztec Accessories







Trucker Hat \$20

Canvas Bag \$15

Drawstring Bag **\$5** 

| Student Name: | Teacher: |  |  |
|---------------|----------|--|--|
| Fmail:        | Dhana #  |  |  |

|                                         | Description           | Select Color | Select Size | Quantity | Cost | Total |
|-----------------------------------------|-----------------------|--------------|-------------|----------|------|-------|
| Sequined                                | Youth V-Neck T-shirt  | Black / Red  | XS S M L XL |          | \$18 |       |
| Design                                  | Ladies V-Neck T-shirt | Black / Red  | S M L XL    |          | \$20 |       |
|